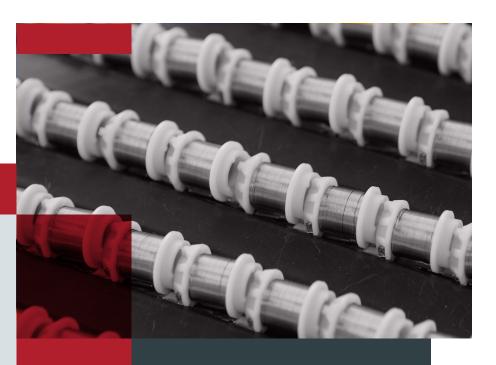

# Coil Winding

SMT utilizes state of the art winding equipment to produce a multitude of electromagnetic coils. Precision wound coils can be produced using various wire gauges and materials. Coils can be fully encapsulated if needed.

### **Capabilities**

- Wire gauges from 18 AWG to 46 AWG
- Capable of multiple termination methods
- In house bobbin molding
- 100% electrical testing performed on all coils
- In house coil encapsulation

### **Technologies**

- Single to Multi Spindle Capable
- Termination data logging
- Welding and Soldering Termination
- Heavy duty Drives
- Blade, Wire and IDC Interconnects
- Mechanical and Electrical Insulation Removal
- Trapezoidal and Orthocyclic winding
- In line Automatic Wire Tensioning and Feedback
- Up to 3" Coil Diameters
- **Dereeler Controls**