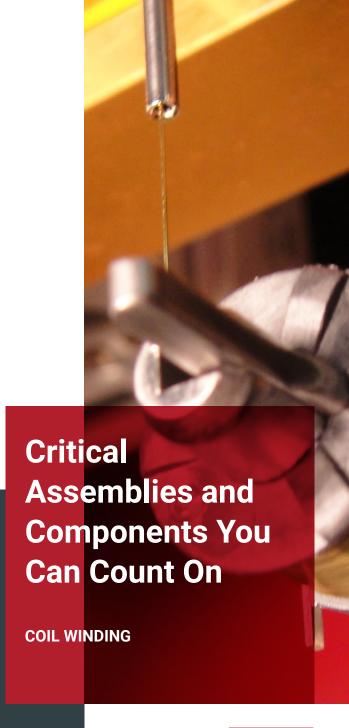

# Coil Winding

SMT utilizes state of the art winding equipment to produce a multitude of electromagnetic coils. Precision wound coils can be produced using various wire gauges and materials. Coils can be fully encapsulated if needed.

### **Capabilities**

- Wire gauges from 18 AWG to 46 AWG
- Capable of multiple termination methods
- In house bobbin molding
- 100% electrical testing performed on all coils
- In house coil encapsulation

### **Technologies**

- Single to Multi Spindle Capable
- Termination data logging
- Welding and Soldering Termination
- Heavy duty Drives
- Blade, Wire and IDC Interconnects
- Mechanical and Electrical Insulation Removal
- Trapezoidal and Orthocyclic winding
- In line Automatic Wire Tensioning and Feedback
- Up to 3" Coil Diameters
- **Dereeler Controls**