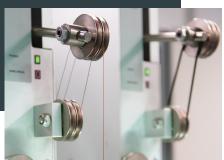

# Coil Winding

SMT utilizes state of the art winding equipment to produce a multitude of electromagnetic coils. Precision wound coils can be produced using various wire gauges and materials. Coils can be fully encapsulated if needed.

### **Technologies**

- Single to Multi Spindle Capable
- Termination data logging
- Welding and Soldering Termination
- Heavy duty Drives
- Blade, Wire and IDC Interconnects
- Mechanical and Electrical Insulation Removal
- Trapezoidal and Orthocyclic winding
- In line Automatic Wire Tensioning and Feedback
- Up to 3" Coil Diameters
- **Dereeler Controls**