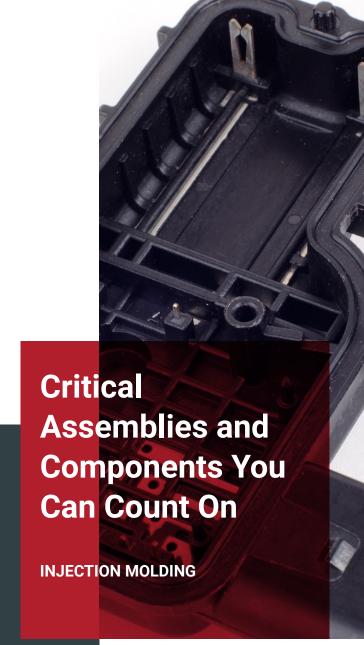

# Injection **Molding**

With press tonnages ranging up to 330 Tons, SMT can meet most precision molding needs. Insert and overmolding components and assemblies can be provided using filled and non filled engineering grade resins as well as various grades of liquid silicone materials.

### **Capabilities**

- Vertical and horizontal molding machines
- High volume to low volume capable
- Insert, silicone and reel to reel molding including encapsulation
- Design and development of tooling for best in class repeatability
- Single to multiple cavity capabilities including prototyping
- Multiple color and additive options
- Metal to plastic conversions