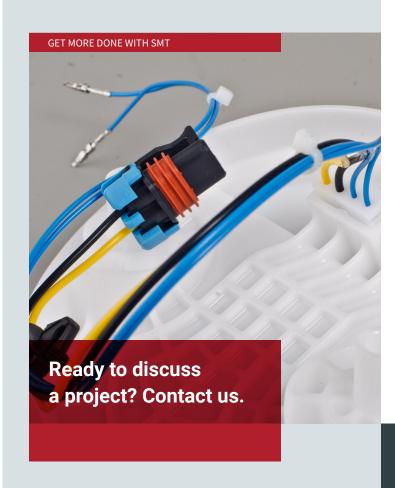

# Injection **Molding**

With press tonnages ranging up to 330 Tons, SMT can meet most precision molding needs. Insert and overmolding components and assemblies can be provided using filled and non filled engineering grade resins as well as various grades of liquid silicone materials.

### **Capabilities**

- Vertical and horizontal molding machines
- High volume to low volume capable
- Insert, silicone and reel to reel molding including encapsulation
- Design and development of tooling for best in class repeatability
- Single to multiple cavity capabilities including prototyping
- Multiple color and additive options
- Metal to plastic conversions