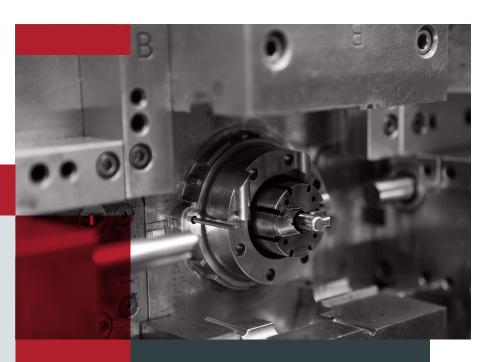

# Injection **Molding**

With press tonnages ranging up to 330 Tons, SMT can meet most precision molding needs. Insert and overmolding components and assemblies can be provided using filled and non filled engineering grade resins as well as various grades of liquid silicone materials.

### **Capabilities**

- Vertical and horizontal molding machines
- High volume to low volume capable
- Insert, silicone and reel to reel molding including encapsulation
- Design and development of tooling for best in class repeatability
- Single to multiple cavity capabilities including prototyping
- Multiple color and additive options
- Metal to plastic conversions